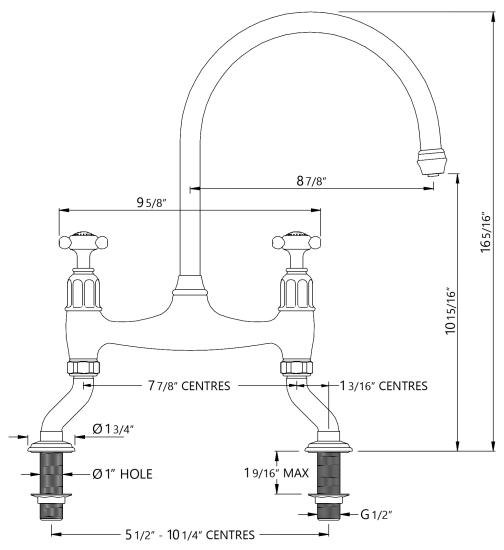

## IONIAN TAP US PRODUCT SPECIFICATION

## Ionian Mixer Tap - Deck Mounted with deVOL branded Crosshead Handles

- Handcrafted in the UK.
- 1/4 turn ceramic disc flow control.
- Vernier insert for accurate handle alignment.
- Unique handle design with integral bearing ring.
- Regulated aerator single flow spout.
- Available in Aged Brass, Chrome & Nickel finishes.

## ALL UNITS IN INCHES UNLESS STATED OTHERWISE

77/8" RECOMMENDED, TAP LEANING TOWARDS SINK BOWL

| Temp Range | Min 1°C / 34°F   | Recommended      | Min 0.5 bar / 7.5 psi |
|------------|------------------|------------------|-----------------------|
|            | Max 70°C / 158°F | Working Pressure | Max 5 bar / 75 psi    |
| Flow Rate  | 1.5 GPM          | Packed Weight    | 7 lb 4 3/8 oz         |